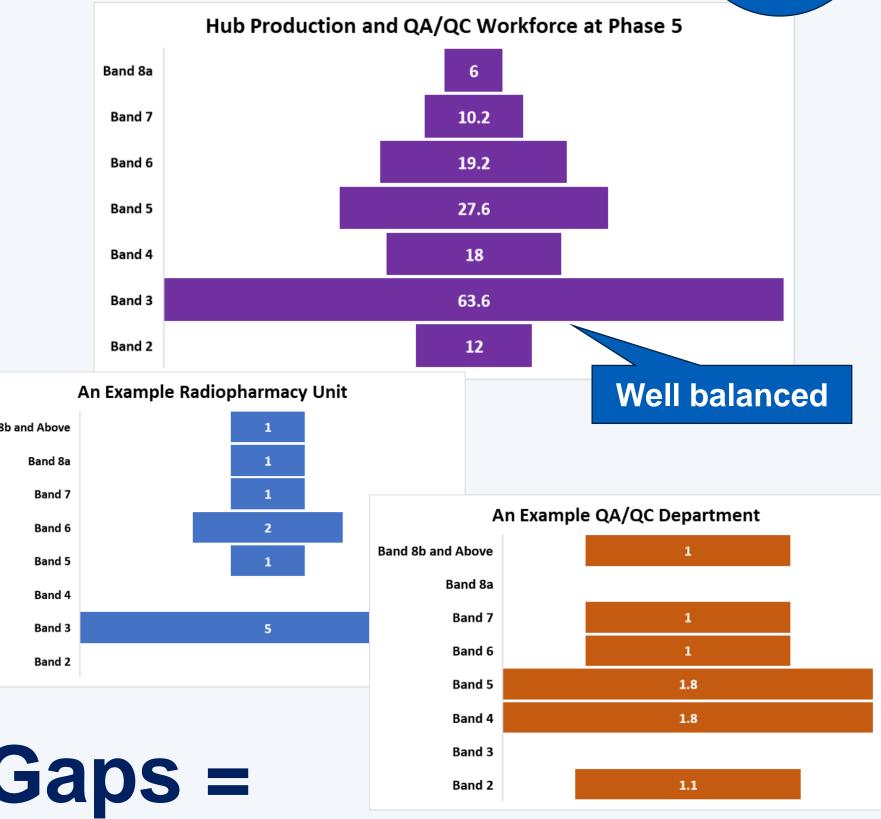

1, need entry level team members

- Career pathway challenges
- Succession planning challenges likely

- **Developed a workforce model for a hub**
- 2, need qualified, experienced and competent team members

need for external recruitment