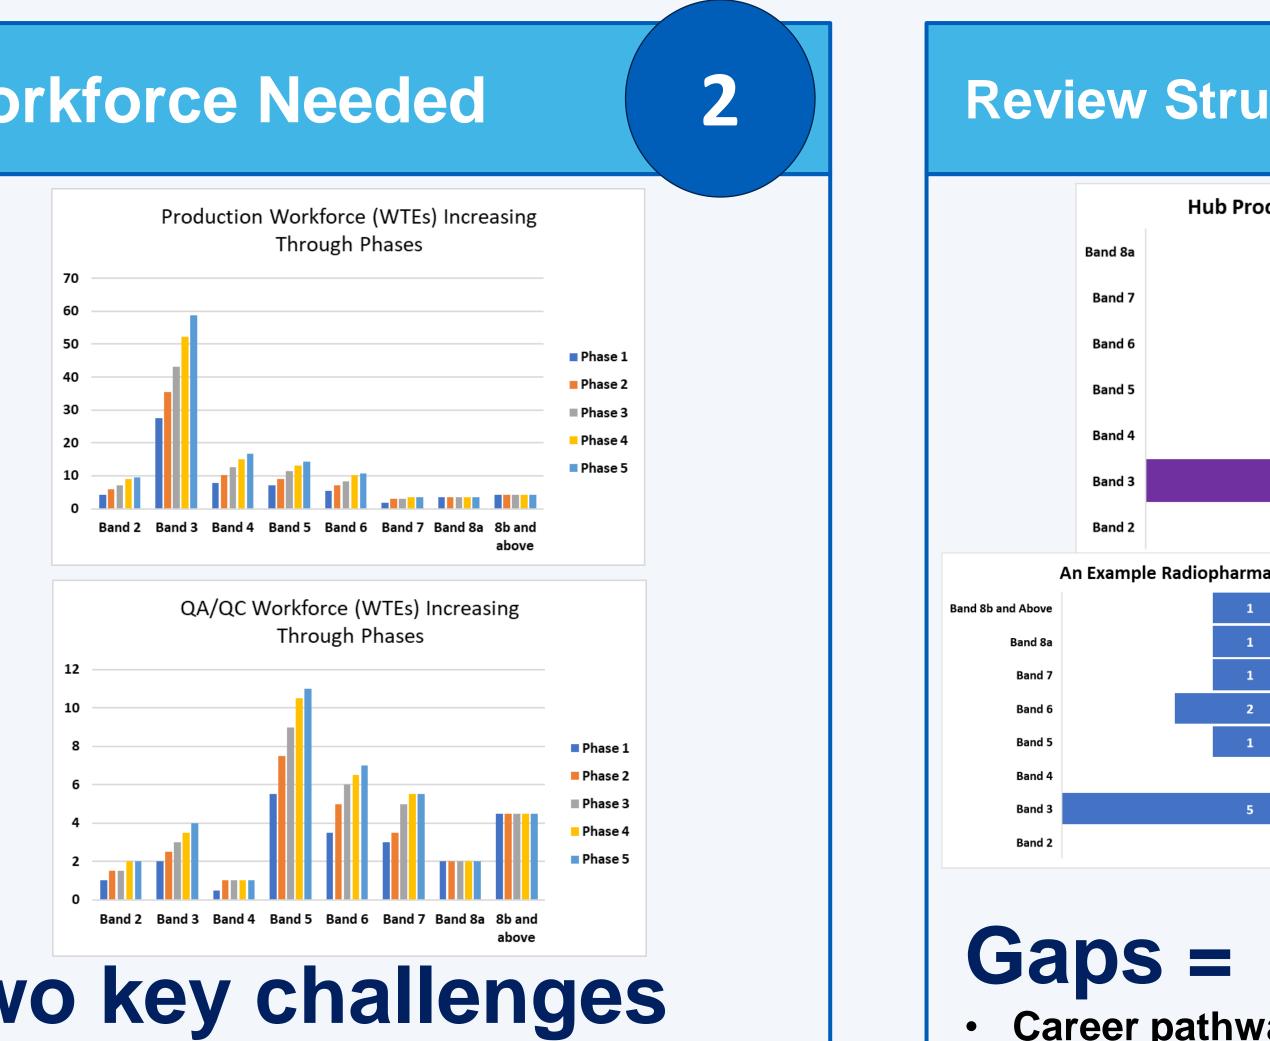

1, need entry level team members

- Career pathway challenges
- Succession planning challenges likely

- **Developed a workforce model for a hub**
- 2, need qualified, experienced and competent team members

need for external recruitment